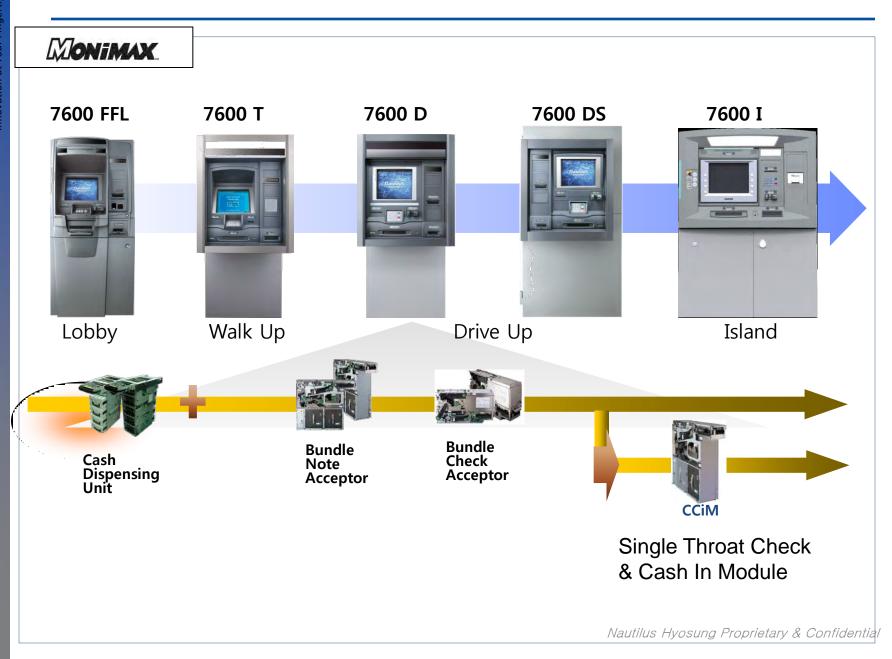

| 10                     | NET | ANNUA  | L = | \$   | 7,536 |
| Surcharge per tx:                                                        | \$2.00                 |     | INGS   |     |      |       |
| # of Balancing<br>trips / week:                                          | 5                      | PER | ATM    |     |      |       |

Reduction in Fraud: No empty envelopes Positive validation of cash

Increase in New Account openings:

What if you open one more account per week due to the feature?

52 new DDAs per annum, fee income per? Average collected balance?

Increased transaction volume:

ATM transactions generally increase at least 10% after DA introduction

~ Further reduced cash handling expense - less cash transaction

#### Hyosung Deposit Automation Hardware Platform



#### Hyosung Deposit Automation Software Platform

- MoniPlus 2
  - NDC-Based ATM transaction engine
    - Advertising support
    - Enhanced functionality
    - ADA capable
    - Industry leading value
- Image Solutions
  - CFS
  - EZ Act
  - Financial Payments
  - Jaguar
- Image Transport Agents
  - Imagemark
  - Deposit Wizard
  - Silver Bullet



| 0329 -05                                                                                                                                                       | 1404260- Dk/90 () \$17.00                                                                                                                                                                                                                                                            | -