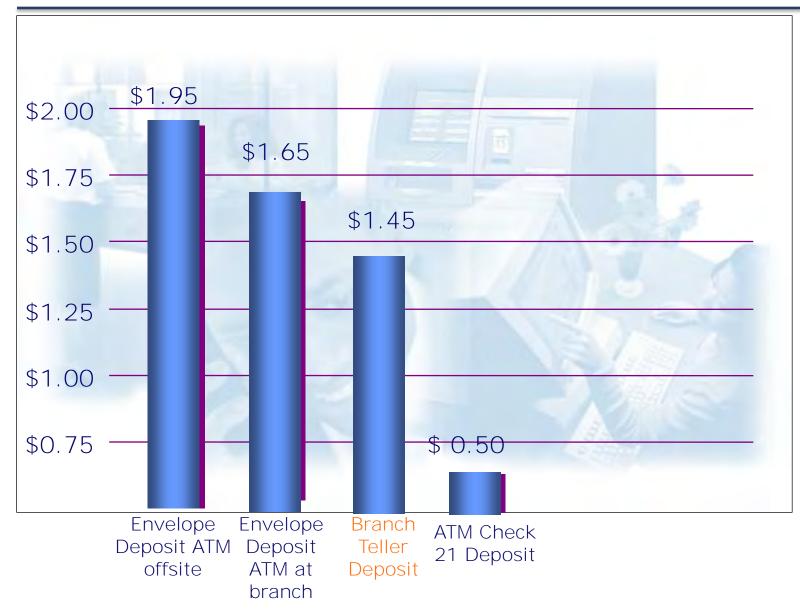

# Average Deposit Processing Costs by Channel

What are the actual costs? Are we certain we know?

Industry average example:

Teller Processed Deposit - @ \$1.50

Image Enabled ATM - @ \$.50

Net Cost Savings: \$1.00 per deposit