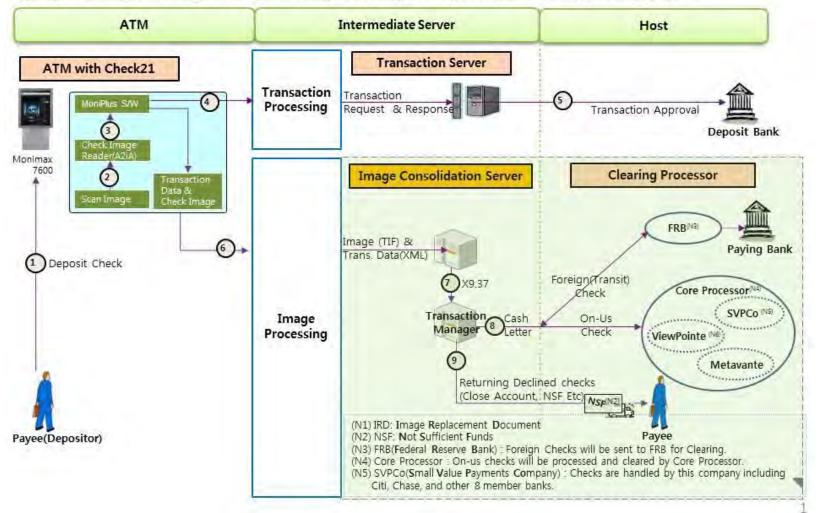

#### Nautilus Hyosung Check Transaction Flow

Transaction Processing: Using A2iA's image reader, CAR/LAR will be performed and Transaction Server will process transaction only.
Image Processing: Check images will be cleared through Check Image Server(Consolidator + Transaction Manager) by FED.